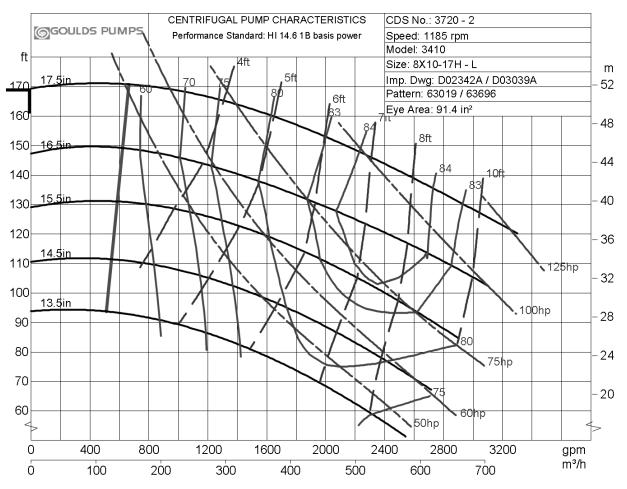

| Model: 3410 | Size: 8X10-17H | Group: L | 60Hz | RPM: 1185 | Stages: 1 |
|-------------|----------------|----------|------|-----------|-----------|
|-------------|----------------|----------|------|-----------|-----------|

| Job/Inq.No. :               |           |                           |            |                         |                   |  |
|-----------------------------|-----------|---------------------------|------------|-------------------------|-------------------|--|
| Purchaser :                 | UNDEFINED |                           |            |                         |                   |  |
| End User:                   |           | Issued by :               |            |                         |                   |  |
| Item/Equip.No. :            | ITEM 001  | Quotation No. :           |            | C                       | Date : 08/03/2020 |  |
| Service :                   |           |                           |            |                         |                   |  |
| Order No. :                 |           |                           |            | F                       | Rev.: 0           |  |
| Operating Conditions        |           | Pump Performance          |            |                         |                   |  |
| Liquid:                     |           | Published Efficiency:     |            | Suction Specific Speed: | 9,207 gpm(US) ft  |  |
| Temp.:                      |           | Rated Pump Efficiency:    |            | Min. Hydraulic Flow:    | 662.3 gpm         |  |
| S.G./Visc.:                 | /         | Rated Total Power:        |            | Min. Thermal Flow:      | N/A               |  |
| Flow:                       |           | Non-Overloading Power:    | 126.4 hp   |                         |                   |  |
| TDH:                        |           | Imp. Dia. First 1 Stg(s): | 17.5000 in |                         |                   |  |
| NPSHa:                      |           | NPSHr:                    | 4.0 ft     |                         |                   |  |
| Solid size:                 |           | Shut off Head:            | 169.4 ft   |                         |                   |  |
| % Susp. Solids<br>(by wtg): |           | Vapor Press:              |            | Max. Solids Size:       | 1.0600 in         |  |