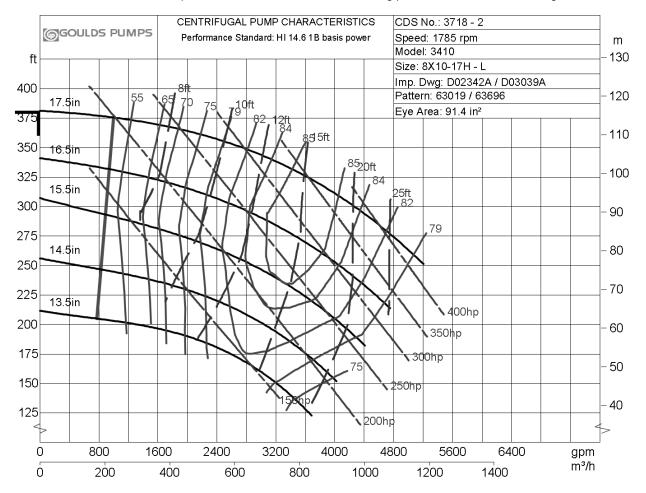

Model: 3410 **RPM: 1785** Size: 8X10-17H Group: L 60Hz Stages: 1

Job/Ing.No.:

Purchaser: **UNDEFINED** 

**Operating Conditions** 

End User:

Issued by: Quotation No.: ITEM 001

Item/Equip.No.:

08/03/2020 Date:

Service:

Order No.: Rev.: 0

**Pump Performance** 

Suction Specific Speed: 9,662 gpm(US) ft Liquid: Published Efficiency:

Temp.: Rated Pump Efficiency: Min. Hydraulic Flow: 998.9 gpm

S.G./Visc.: Rated Total Power: Min. Thermal Flow: N/A

Flow: Non-Overloading Power: 425.0 hp TDH: Imp. Dia. First 1 Stg(s): 17.5000 in NPSHa: NPSHr: 8.0 ft Solid size: Shut off Head: 381.3 ft

Vapor Press: Max. Solids Size: 1.0600 in % Susp. Solids (by wtg):